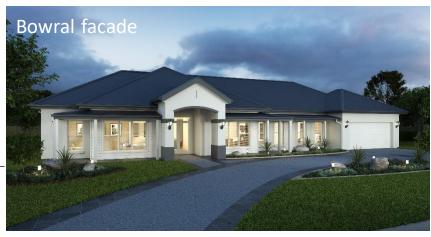

|
| Rumpus                    | 4.82 x 3.93         |
| Bed 1/Retreat             | 8.54 x 4.92         |
| Bed 2                     | 3.60 x 3.28         |
| Bed 3                     | 3.60 x 3.28         |
| Bed 4/ Guest              | 4.26 x 3.81         |
| Bed 5/ Study              | 4.10 x 2.62         |
| Double Garage             | 6.12 x 6.00         |
| Workshop                  | 6.12 x 4.19         |
| Verandah                  | 39.01m <sup>2</sup> |
| Alfresco/ Winter Terrance | 64.92m²             |
| Pergola 1                 | 6.44m²              |
| Pergola 2                 | 7.80m²              |
| Overall home width        | 34.61m              |
|                           |                     |

Total area (Highlander Façade) 465.41m²/50.1sq

Overall home length





## **MULTI AWARD WINING BUILDER**







18.70m



## Head Office:

Unit 2, 124-130 Auburn Street Wollongong NSW 2500 Ph: (02) 4228 3331

\*Images depicted are illustrations only and are subject to contract plans specifications.