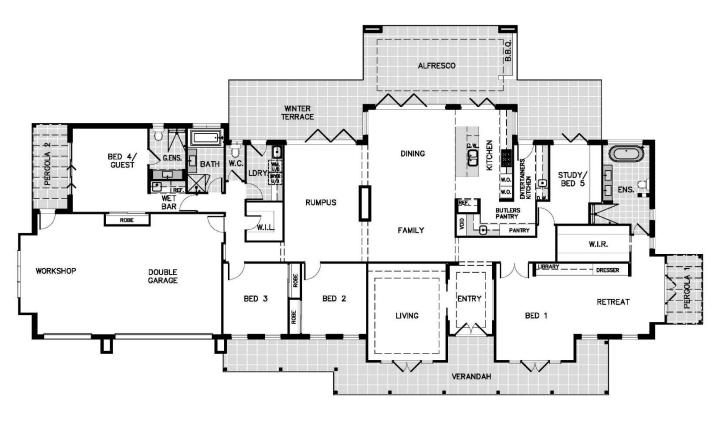

## DIMENSIONS

| Living                    | 4.92 x 3.95         |
|---------------------------|---------------------|
| Family/ Dining            | 7.73 x 4.41         |
| Rumpus                    | 4.82 x 3.93         |
| Bed 1/Retreat             | 8.54 x 4.92         |
| Bed 2                     | 3.60 x 3.28         |
| Bed 3                     | 3.60 x 3.28         |
| Bed 4/ Guest              | 4.26 x 3.81         |
| Bed 5/ Study              | 4.10 x 2.62         |
| Double Garage             | 6.12 x 6.00         |
| Workshop                  | 6.12 x 4.19         |
| Verandah                  | 39.01m <sup>2</sup> |
| Alfresco/ Winter Terrance | 64.92m²             |
| Pergola 1                 | 6.44m²              |
| Pergola 2                 | 7.80m²              |
| Overall home width        | 34.61m              |
|                           |                     |

Total area (Highlander Façade) 465.41m²/50.1sq

Overall home length

## **MULTI AWARD WINING BUILDER**

18.70m