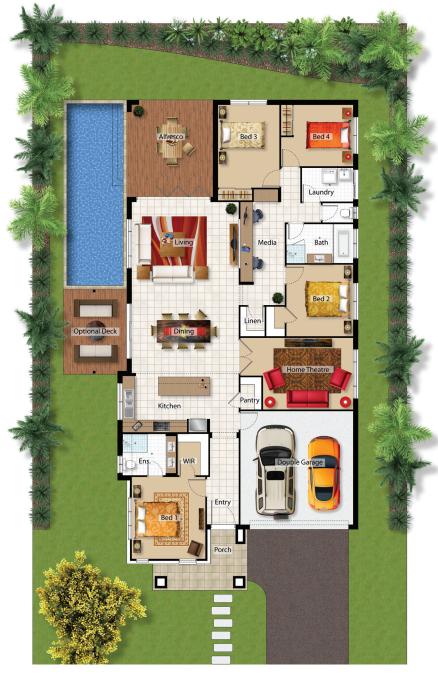

# **SALTWATER** 26.4sq

(Urban facade)

Designed for a 14m-18m lot width

### Description

4 bed plus media/study, 2 bathrooms plus outdoor entertaining area

| Dimensions                  |                   |
|-----------------------------|-------------------|
| Home Theatre                | 5.5 x 3.5         |
| Dining                      | 5.2 x 4.0         |
| Living                      | 5.2 x 4.8         |
| Media                       | 5.0 x 2.1         |
| Alfresco                    | 4.7 x 4.2         |
| Master Bed                  | 4.0 x 3.6         |
| Bed 2                       | 3.5 x 3.2         |
| Bed 3                       | 4.0 x 3.0         |
| Bed 4                       | 3.5 x 3.0         |
| Garage                      | 5.5 x 5.5         |
| Overall home width          | 11.72m            |
| Overall home length         | 22.62m            |
| Total area (Urban facade),  |                   |
| including optional alfresco | 245m <sup>2</sup> |